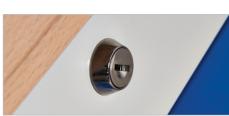

## Tuff pedestal benches

**BUY NOW** 

are fitted with 1 adjustable shelf Cabinets: H800 x W605 x D605mm

**Cupboard doors are fitted with cam lock** and come with 2 keys as standard

Cupboards are made from robust steel and Drawer cabinets have a load capacity of 50kg each, ideal for storing tools Cabinets: H800 x W605 x D605mm