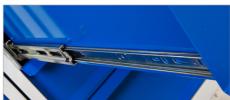

Cabinets and cupboards are fitted with central locking for extra security

Thick beech worktop can be sanded down to preserve appearance Worktop: H40 x W1800 x D605mm

Single cabinets come with heavy duty support legs