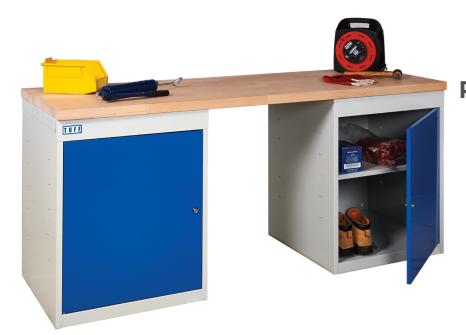

## Tuff pedestal benches

**BUY NOW** 

are fitted with 1 adjustable shelf Cabinets: H800 x W605 x D605mm

**Cupboard doors are fitted with cam lock** and come with 2 keys as standard

Cupboards are made from robust steel and Drawer cabinets have a load capacity of 50kg each, ideal for storing tools Cabinets: H800 x W605 x D605mm

Cabinets and cupboards are fitted with central locking for extra security

Thick beech worktop can be sanded down to preserve appearance Worktop: H40 x W1800 x D605mm

Single cabinets come with heavy duty support legs