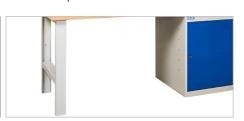

Cabinets and cupboards are fitted with central locking for extra security

Thick beech worktop can be sanded down to preserve appearance Worktop: H40 x W1800 x D605mm

Single cabinets come with heavy duty support legs