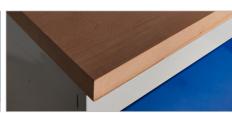

Cabinets and cupboards are fitted with central locking for extra security

Thick beech worktop can be sanded down to preserve appearance Worktop: H40 x W1800 x D605mm

Single cabinets come with heavy duty support legs