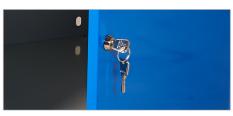

## Tuff pedestal benches

**BUY NOW** 

are fitted with 1 adjustable shelf Cabinets: H800 x W605 x D605mm

**Cupboard doors are fitted with cam lock** and come with 2 keys as standard

Cupboards are made from robust steel and Drawer cabinets have a load capacity of 50kg each, ideal for storing tools Cabinets: H800 x W605 x D605mm