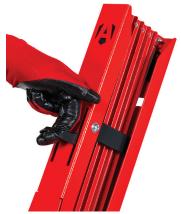

#### Specifications

- Robust steel channel construction
- Unique 3-in-1 latching system enabling barrier to be daisy chained
- Latch holds barrier together when folded, presents a handle to make carrying easier and safer
- Material Thickness: 2mm

Multi-function latch can be used as a carry handle for ease of transport

Non-marking rubber feet protects barricade and the surface it is placed on

Unique 3-in-1 latching system enabling barrier to be daisy chained

### USING THE BARRICADE - INSTRUCTIONS

The Barricade has a latch that also functions as a carry handle when the barricade is retracted and latched.

To latch or unlatch the Barricade, simply press the handle down, which then releases the catch.