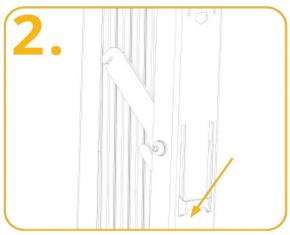

### USING THE BARRICADE - INSTRUCTIONS

The Barricade has a latch that also functions as a carry handle when the barricade is retracted and latched.

To latch or unlatch the Barricade, simply press the handle down, which then releases the catch.

The Barricade can then be extended.

Ref: 20220033 - EM130922

Direct2U.com Ltd, Timmis Road, Lye, West Midlands, UK, DY9 7BQ direct2u.co.uk sales@direct2u.co.uk 01922 715 130