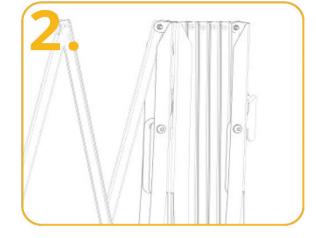

## **INSTRUCTION SHEET**

DAISY-CHAIN - PUTTING MULTIPLE BARRICADES TOGETHER

The carry handle is also used to connect multiple Barricades. Line up 2x Barricades with the handles pointing in one direction, lift the end with no handle over the handle of the other Barricade.

The Barricades will drop into place, forming a link that is robust enough to enable multiple connected Barricades to act as one.