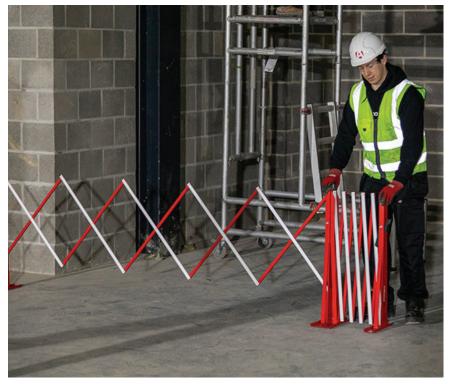

# ARMORGARD EXPANDABLE SAFETY BARRICADE

Powder coated steel construction ensures it is highly durable, yet lightweight and portable

#### **Brief Description**

A Concertina Barrier for safely and visibly marking out working areas. Expands from 140mm out to 2520mm. Weighs only 8kg for easy transport. Ideal barrier solution for low-traffic or temporary situations.

#### Specifications

- Robust steel channel construction
- Unique 3-in-1 latching system enabling barrier to be daisy chained
- Latch holds barrier together when folded, presents a handle to make carrying easier and safer
- Material Thickness: 2mm