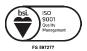

### USING THE BARRICADE - INSTRUCTIONS

The Barricade has a latch that also functions as a carry handle when the barricade is retracted and latched.

To latch or unlatch the Barricade, simply press the handle down, which then releases the catch.

The Barricade can then be extended.

Ref: 20220033 - EM130922

Direct2U.com Ltd, Timmis Road, Lye, West Midlands, UK, DY9 7BQ direct2u.co.uk sales@direct2u.co.uk 01922 715 130