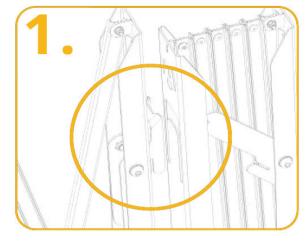

#### **Brief Description**

A Concertina Barrier for safely and visibly marking out working areas. Expands from 140mm out to 2520mm. Weighs only 8kg for easy transport. Ideal barrier solution for low-traffic or temporary situations.

### DIMENSIONS

| Folded   | Folded   | Folded   |
|----------|----------|----------|
| Height   | Width    | Depth    |
| 830mm    | 140mm    | 300mm    |
| Extended | Extended | Extended |
| Height   | Width    | Depth    |
| 830mm    | 2525mm   | 300mm    |