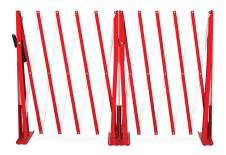

#### **Brief Description**

A Concertina Barrier for safely and visibly marking out working areas. Expands from 140mm out to 2520mm. Weighs only 8kg for easy transport. Ideal barrier solution for low-traffic or temporary situations.

### DIMENSIONS

| Folded   | Folded   | Folded   |
|----------|----------|----------|
| Height   | Width    | Depth    |
| 830mm    | 140mm    | 300mm    |
| Extended | Extended | Extended |
| Height   | Width    | Depth    |
| 830mm    | 2525mm   | 300mm    |