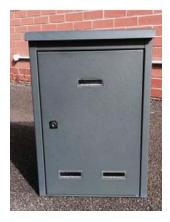

## PARCEL PRO BOX III

- 1. Place the Parcel Drop Box in the desired location
- 2. Mark 4 circles against the wall using the holes in the back of the Drop Box this is where the screws will go
- 3. Remove the box and drill into the wall where you have previously marked
- 4. Place the raw plugs that are provided into the holes that you drilled
- 5. Place the drop box in its original position
- 6. Fit the screws provided into the raw plugs so that the Parcel Drop Box is held in place
- 7. Your Parcel Drop Box is now ready for use