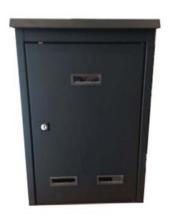

## PARCEL PRO BOX III

- 1. Place the Parcel Drop Box in the desired location
- 2. Mark 4 circles against the wall using the holes in the back of the Drop Box this is where the screws will go
- 3. Remove the box and drill into the wall where you have previously marked
- 4. Place the raw plugs that are provided into the holes that you drilled
- 5. Place the drop box in its original position
- 6. Fit the screws provided into the raw plugs so that the Parcel Drop Box is held in place
- 7. Your Parcel Drop Box is now ready for use