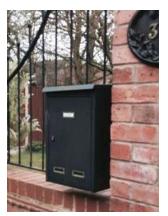

## PARCEL PRO BOX III

- 1. Place the Parcel Drop Box in the desired location
- 2. Mark 4 circles against the wall using the holes in the back of the Drop Box this is where the screws will go
- 3. Remove the box and drill into the wall where you have previously marked
- 4. Place the raw plugs that are provided into the holes that you drilled
- 5. Place the drop box in its original position
- 6. Fit the screws provided into the raw plugs so that the Parcel Drop Box is held in place
- 7. Your Parcel Drop Box is now ready for use