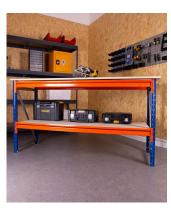

# CONNEX BENCH WITH LOWER SHELF

3 Widths available

Legs can be bolted to the floor for additional stability

# **Brief Description**

Connex Workbench with lower shelf offers a cost-effective workstation for garage or industrial environments. Available in three widths and two depths, the Connex bench is also available with a lower shelf that is adjustable via the increments in the blue end frames. End frames arrive ready assembled, but some simple assembly is required for the horizontal frames and worktops.

### **Specifications**

- Longspan workbench with 500kg UDL Capacity
- · Heavy duty chipboard worktops
- · Adjustable lower shelf unit
- Three sizes available

- Height: 900mm
- Galvanised blue and orange frames
- · Feet can be bolted for additional sturdiness
- Ideal for garage, industrial and workshop environments