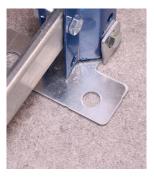

# **CONNEX BENCH**

3 Widths available

Legs can be bolted to the floor for additional stability

## **Brief Description**

Connex Workbenches offer a robust and strong workbench for garage or industrial environments. With galvanised blue steel end frames and galvanised orange shelf beams the workbench requires some simple assembly to construct. For additional stability, the Connex workbench can also be bolted to the floor from each of its corners. The bench also features cross beam supports that fit beneath the heavy-duty chipboard worktop that help facilitate loads up to 500kg UDL.

### **Specifications**

- Longspan workbench with 500kg UDL Capacity
- Available in three sizes
- · Height: 900mm
- Galvanised blue framework with galv. orange beams
- Crossbeam supports facilitate large worktop
- Ready assembled end frames for additional strength
- Feet can be bolted into floor for extra stability
- · Suitable for garage, workshop and industrial use