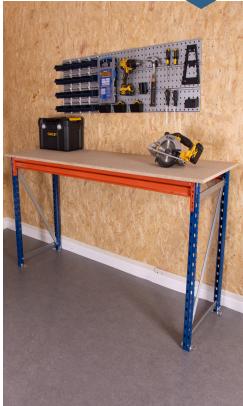

# **CONNEX BENCH**

3 Widths available

Legs can be bolted to the floor for additional stability

## **Brief Description**

Connex Workbenches offer a robust and strong workbench for garage or industrial environments. With galvanised blue steel end frames and galvanised orange shelf beams the workbench requires some simple assembly to construct. For additional stability, the Connex workbench can also be bolted to the floor from each of its corners. The bench also features cross beam supports that fit beneath the heavy-duty chipboard worktop that help facilitate loads up to 500kg UDL.

### **Specifications**

- Longspan workbench with 500kg UDL Capacity
- Available in three sizes
- · Height: 900mm
- Galvanised blue framework with galv. orange beams
- Crossbeam supports facilitate large worktop
- Ready assembled end frames for additional strength
- Feet can be bolted into floor for extra stability
- · Suitable for garage, workshop and industrial use