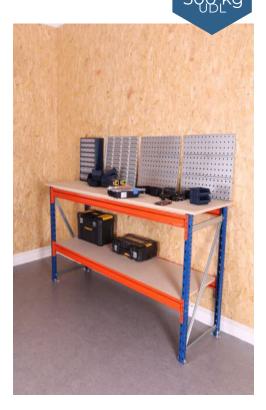

# **CONNEX BENCH**

3 Widths available

Legs can be bolted to the floor for additional stability

## **Brief Description**

Connex Workbenches offer a robust and strong workbench for garage or industrial environments. With galvanised blue steel end frames and galvanised orange shelf beams the workbench requires some simple assembly to construct. For additional stability, the Connex workbench can also be bolted to the floor from each of its corners. The bench also features cross beam supports that fit beneath the heavy-duty chipboard worktop that help facilitate loads up to 500kg UDL.

### **Specifications**

- Longspan workbench with 500kg UDL Capacity
- Available in three sizes
- · Height: 900mm
- Galvanised blue framework with galv. orange beams
- Crossbeam supports facilitate large worktop
- Ready assembled end frames for additional strength
- Feet can be bolted into floor for extra stability
- · Suitable for garage, workshop and industrial use