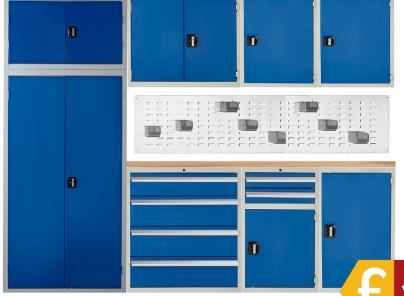

## **MODULAR WORKSHOP KIT 4**

40540590

Secure storage for CNC tools and heavy equipment

Central locking system as standard for security

'No snag' 2-point locking handles

Drawer dividers & inserts available for purchase

**VIEW ONLINE** 

1 x Modular Solid Beech Work Surface W2100 x D650 x H40mm

1x Modular Tall Cupboard -3 Shelves H2300 x W900 x D600mm

1x Modular Double Wall Cupboard H700 x W915 x D450mm

2 x Modular Single Wall Cupboard H700 x W615 x D450mm

1x 900 Euroslide Cabinet -4 Drawers H822 x W900 x D650mm

1 x 600 Euroslide Cabinet -Cupboard + 2 Drawers H822 x W600 x D650mm

1 x 600 Euroslide Cabinet - Single Cupboard H822 x W600 x D650mm

1 x Modular Louvre Panel W2000 x H418mm \*storage bins not included