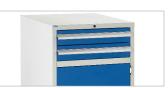

1 x 600 Euroslide Cabinet -**Cupboard + 2 Drawers** H822 x W600 x D650mm

1 x 600 Euroslide Cabinet -4 Drawers H822 x W600 x D650mm

1x Modular Louvre Panel W1400 x H418mm \*storage bins not included