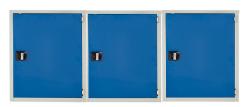

\*Black finish with White carcass

**VIEW ONLINE** 

1 x Modular Solid Beech Work Surface W1800 x D650 x H40mm

3 x Modular Single Wall Cupboard H700 x W615 x D450mm

1 x 600 Euroslide Cabinet - Single Cupboard H822 x W600 x D650mm