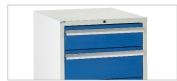

1 x 600 Euroslide Cabinet -**Cupboard + 2 Drawers** H822 x W600 x D650mm

1 x 600 Euroslide Cabinet -4 Drawers H822 x W600 x D650mm

1x Modular Louvre Panel W1400 x H418mm \*storage bins not included