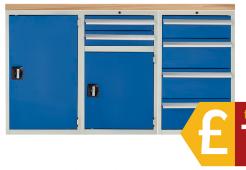

1 x 600 Euroslide Cabinet -**Cupboard + 2 Drawers** H822 x W600 x D650mm

1 x 600 Euroslide Cabinet -4 Drawers H822 x W600 x D650mm

1x Modular Louvre Panel W1400 x H418mm \*storage bins not included