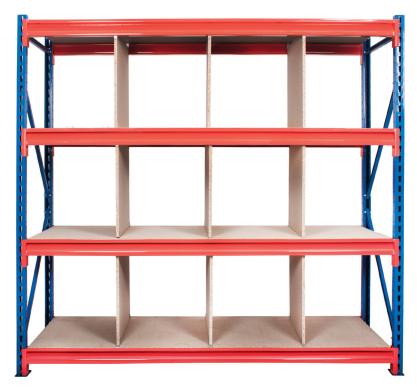

# LONGSPAN SHELVING DIVIDER SYSTEM - 4 SHELVES DIRECT2U

Longspan Shelving with Compartment Storage

'Z Profile' Beams with Uprights

Heavy-duty Deck Supports

Shelf Dividers - Adjustable

DIMENSIONS

#### **Brief Description**

Longspan Shelving Units designed with compartment storage, to optimise the organisation of small to medium items within industrial environments.

# **Specifications**

- Heavy-duty 950kg UDL
- 4x Chipboard shelving levels
- 'Z Profile' support beams
- Larger upright profile (60x50mm) with twin slots
- Heavy-duty deck supports
- Supports slot into the beam
- Adaptable: add extension bays and extra dividers