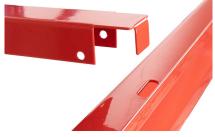

# **Specifications**

- Heavy-duty 950kg UDL
- 4x Chipboard shelving levels
- 'Z Profile' support beams
- Larger upright profile (60x50mm) with twin slots
- Heavy-duty deck supports
- Supports slot into the beam
- Adaptable: add extension bays and extra dividers