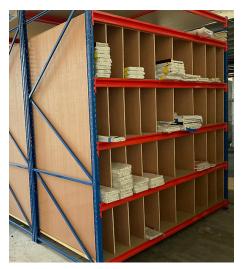

#### **Brief Description**

Longspan Shelving Units designed with compartment storage, to optimise the organisation of small to medium items within industrial environments.

# **Specifications**

Industrial environments such as warehouses, offices. stockrooms and storerooms

Longspan Shelving Client Installation

| No. of Shelves | Shelf Capacity | Height | Widths             | Depths     |
|----------------|----------------|--------|--------------------|------------|
| 4              | 950kg UDL      | 1984mm | 1839, 2144, 2449mm | 471, 624mm |