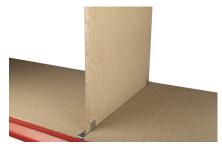

# **Specifications**

- Heavy-duty 950kg UDL
- 4x Chipboard shelving levels
- 'Z Profile' support beams
- Larger upright profile (60x50mm) with twin slots
- Heavy-duty deck supports
- Supports slot into the beam
- Adaptable: add extension bays and extra dividers