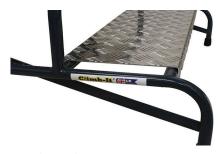

### **Specifications**

- Maximum load capacity of 150kg
- Tread range from 2-5
- Anti-slip treads for ultimate safety 250Dmm
- Optional handrails for support: None, 1 or 2
- Made from high quality tubular steel
- Sping loaded castors with dome cover
- Handrail height is 700mm above top platform
- Exclusive Climb-IT best-seller