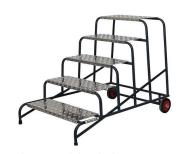

## CLIMB-IT WIDE WORK STEPS

Anti-Slip treads

5 tread Steps with handrail options

#### DIMENSIONS

|                    | 2 Treads                | 3 Treads                | 4 Treads                 | 5 Treads                  |
|--------------------|-------------------------|-------------------------|--------------------------|---------------------------|
| Top Tread Size     | W550 x D300mm           | W550 x D300mm           | W550 x D300mm            | W550 x D300mm             |
| Overall Size       | H400 x W770 x<br>D700mm | H600 x W840 x<br>D890mm | H800 x W870 x<br>D1100mm | H1000 x W880 x<br>D1300mm |
| No Handrail Option | 74062270                | 4062271                 | 74062272                 | 74062273                  |
| 1 Handrails Option | N/A                     | 74062274                | 74062275                 | 74062276                  |
| 2 Handrails Option | N/A                     | 74062277                | 74062278                 | 74062279                  |