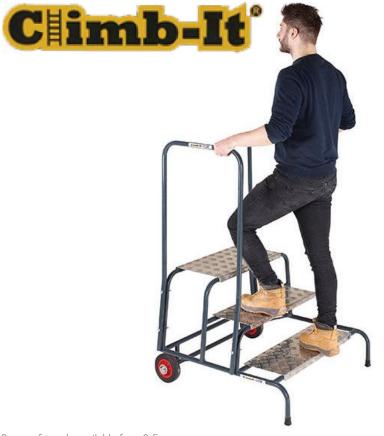

#### **Brief Description**

Our best-selling Climb-It range has expanded with theWide Work Steps. It features tubular Steel, which is UK Manufactured to the highest quality. There are various treads sizes available with optional handrails. Handrail opitons include none, 1 or 2. handrails.

### **Specifications**

- Maximum load capacity of 150kg
- Tread range from 2-5
- Anti-slip treads for ultimate safety 250Dmm
- Optional handrails for support: None, 1 or 2
- Made from high quality tubular steel
- Sping loaded castors with dome cover
- Handrail height is 700mm above top platform
- Exclusive Climb-IT best-seller