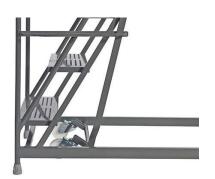

# **Specifications**

- Maximum load capacity of 150kg
- Tread range from 3-15
- Handlock mechanism
- Can be Mobile or static
- Box section base for extra support
- UK Manufactured made from tubular steel
- Wide treads: W610 x D200mm
- Handrail height above platform: 955mm
- Non-slip punched platform: W610 x D600mm