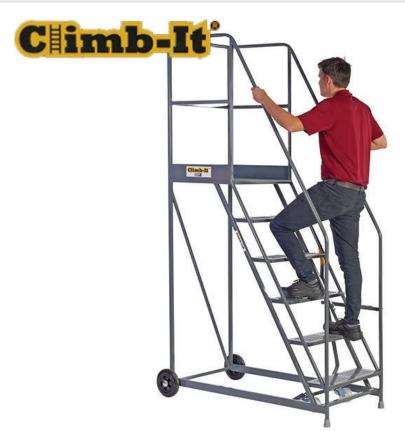

# CLIMB-IT WAREHOUSE SAFETY STEPS

Available in blue and dark grey

Features wide profile treads with non-slip surface

## **Brief Description**

The Climb-It Warehouse Safety Steps are ideal for a wide range of applications 3-15 treads. It is UK Manufactured to the highest quality and is available in blue or dark grey.

# **Specifications**

- Maximum load capacity of 150kg
- Tread range from 3-15
- Handlock mechanism
- Can be Mobile or static
- Box section base for extra support
- UK Manufactured made from tubular steel
- Wide treads: W610 x D200mm
- Handrail height above platform: 955mm
- Non-slip punched platform: W610 x D600mm