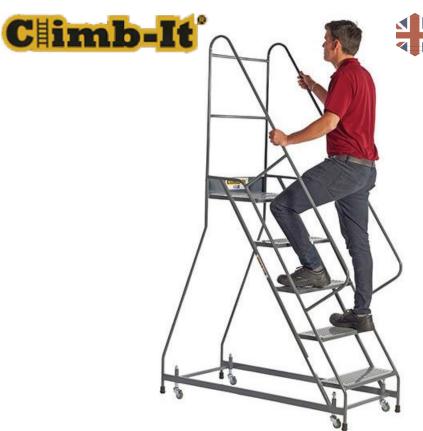

# CLIMB-IT SPRING LOAD STEPS DIRECT2

Range of treads available from 2-5

4 Spring loaded castors

Wide profile treads with non-slip surface

#### Brief Description

Our best-selling Climb-It Spring Load Steps offer additional support with additional handrail .The handrail extends above the platform for working at height. It is ideal for use in warehouses, retail stockrooms and more.

#### **Specifications**

- Maximum load capacity of 150kg
- Tread range from 2-5
- Non-slip punched platform for ultimate safety
- Handrails for additional support at height
- Box section base for extra support
- Made from strong tubular steel
- UK Manufactured
- Wide treads: 200 x 550mm
- Handrail height above platform: 955mm