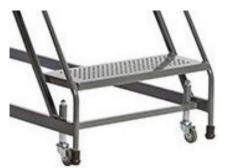

#### **Specifications**

- Maximum load capacity of 150kg
- Tread range from 2-5
- Non-slip punched platform for ultimate safety
- Handrails for additional support at height
- Box section base for extra support
- Made from strong tubular steel
- UK Manufactured
- Wide treads: 200 x 550mm
- Handrail height above platform: 955mm

Dark Grey

Blue