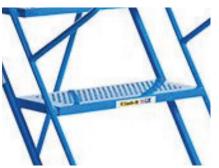

#### **Specifications**

- Maximum load capacity of 150kg
- Tread range from 2-5
- Non-slip punched platform for ultimate safety
- Handrails for additional support at height
- Box section base for extra support
- Made from strong tubular steel
- UK Manufactured
- Wide treads: 200 x 550mm
- Handrail height above platform: 955mm

Dark Grey

Blue