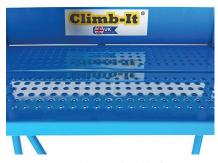

## **Specifications**

- Maximum load capacity of 150kg
- Tread range from 2-5
- Non-slip punched platform for ultimate safety
- Handrails for additional support at height
- 7-8 tread features tilt & push handles
- UK Manufactured with high quality steel
- Wide treads: W550 x D200mm
- Non-slip punched platform: W550 x D400mm