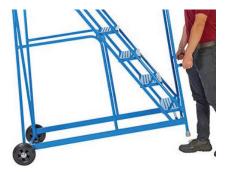

# **CLIMB-IT PICKING STEPS**

Range of treads available from 3-8

Spring loaded castors which lower the unit when weight is applied (up to 6 tread)

Featuring a non-slip punched platform

## **Specifications**

- Maximum load capacity of 150kg
- Tread range from 2-5
- Non-slip punched platform for ultimate safety
- Handrails for additional support at height
- 7-8 tread features tilt & push handles
- UK Manufactured with high quality steel
- Wide treads: W550 x D200mm
- Non-slip punched platform: W550 x D400mm