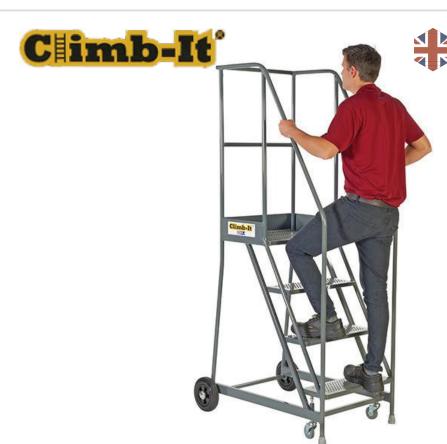

# **CLIMB-IT PICKING STEPS**

Range of treads available from 3-8

Spring loaded castors which lower the unit when weight is applied (up to 6 tread)

Featuring a non-slip punched platform

## **Brief Description**

The Climb-It Picking Steps are ideal for mobility with spring loaded castors to engage and disengage for easy use. It is available in two colours and has a maximum load capacity of 150kg.

## **Specifications**

- Maximum load capacity of 150kg
- Tread range from 2-5
- Non-slip punched platform for ultimate safety
- Handrails for additional support at height
- 7-8 tread features tilt & push handles
- UK Manufactured with high quality steel
- Wide treads: W550 x D200mm
- Non-slip punched platform: W550 x D400mm