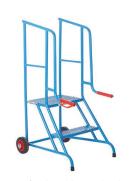

Galvanised

Blue

#### DIMENSIONS

|                  | 2 Treads     | 3 Treads     | 4 Treads     |
|------------------|--------------|--------------|--------------|
| Size             | H1200xW610mm | H1480xW610mm | H1730xW610mm |
| Powder Blue Code | 74062280BE   | 74062281BE   | 74062282BE   |
| Galvanised Code  | 74062283GV   | 74062284GV   | 74062285GV   |