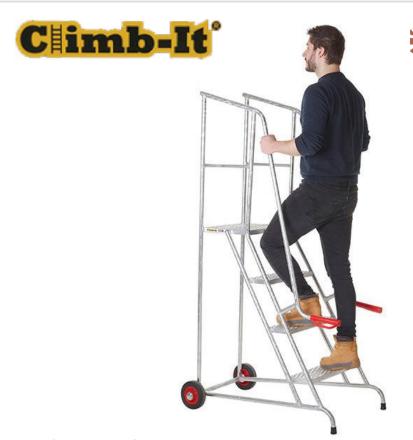

### **Brief Description**

Our best-selling Climb-It range features the Climb-It Loading Steps. These are high quality and made in the UK. They are ideal for use in loading bays and access on and off vehicles. It has a maximum load capacity of 150kg and available in a variety of treads.

#### **Specifications**

- Maximum load capacity of 150kg
- Tread range from 2-4
- Knuckle gripped handles for protection
- Handrails for additional support
- Made from strong tubular steel
- UK Manufactured
- Anti-slip treads: W550 x D145mm
- Top tread size: W400 x D550mm