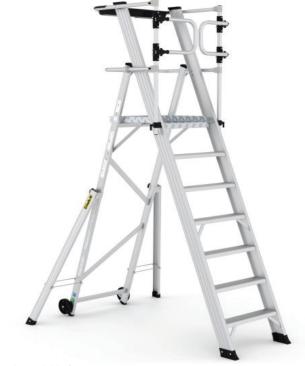

# LARGE PLATFORM FOLDING CLIMB-IT STEP LADDERS

Range of treads available from 3-10

Non-slip aluminium platform

Easily folded for easy transportation

### **Brief Description**

The Climb-It Platform folding Climb-It Step Ladders is Certified to EN 131 Professional Standards. The ladders are easily folded and mobile using wheels on the rear.

## **Specifications**

- Certified to EN 131 Professional
- Tread range from 3-10
- Maximum load capacity of 150kg
- Non-slip aluminium platform
- Wheels at the rear for mobility
- Safety gate for optimal safety
- Ideal for warehouses, industrial sites and more
- High quality and made to last