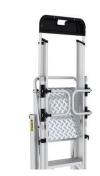

## **Specifications**

- Certified to EN 131 Professional
- Tread range from 3-10
- Maximum load capacity of 150kg
- Non-slip aluminium platform
- Wheels at the rear for mobility
- Safety gate for optimal safety
- Ideal for warehouses, industrial sites and more
- High quality and made to last