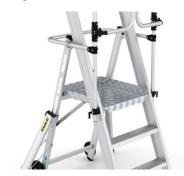

## **Specifications**

- Certified to EN 131 Professional
- Tread range from 3-10
- Maximum load capacity of 150kg
- Non-slip aluminium platform
- Wheels at the rear for mobility
- Safety gate for optimal safety
- Ideal for warehouses, industrial sites and more
- High quality and made to last