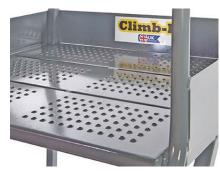

## Specifications

- Maximum load capacity of 150kg
- Tread range from 2-5
- Easy slop Angle of 50° Degrees
- Box section base for extra support
- Mobile wheels and castors
- UK Manufactured with high quality steel
- Wide treads: W610 x D200mm
- Non-slip punched platform: W610 x D600mm
- Handrail height above