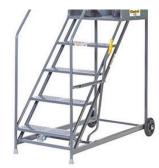

## CLIMB-IT EASY CLIMB STEPS





Range of treads available from 3-10



Available in blue and dark grey



Featuring a non-slip punched platform

## FEATURES

Brief Description

The Climb-It Easy Climb Steps are perfect for heavy duty use and are available with 3-10 treads. It features a easy slope angle of 50 degrees and can be used either mobile or static.

## Specifications

- Maximum load capacity of 150kg
- Tread range from 2-5
- Easy slop Angle of 50° Degrees
- Box section base for extra support
- Mobile wheels and castors
- UK Manufactured with high quality steel
- Wide treads: W610 x D200mm
- Non-slip punched platform: W610 x D600mm
- Handrail height above

Dark Grey

Blue

## DIMENSIONS

| Treads    | Size                | <b>Platform Size</b> |
|-----------|---------------------|----------------------|
| 3 Treads  | H1705xW800xD110mm   | H750mm