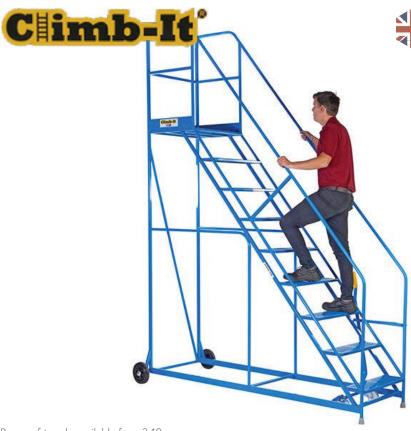

## CLIMB-IT EASY CLIMB STEPS

Range of treads available from 3-10

Available in blue and dark grey

Featuring a non-slip punched platform

## FEATURES

Brief Description

The Climb-It Easy Climb Steps are perfect for heavy duty use and are available with 3-10 treads. It features a easy slope angle of 50 degrees and can be used either mobile or static.

## Specifications

- Maximum load capacity of 150kg
- Tread range from 2-5
- Easy slop Angle of 50° Degrees
- Box section base for extra support
- Mobile wheels and castors
- UK Manufactured with high quality steel
- Wide treads: W610 x D200mm
- Non-slip punched platform: W610 x D600mm
- Handrail height above