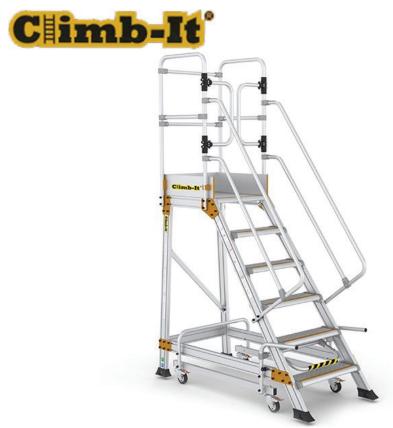

# CLIMB IT STEPS WITH SAFETY LOCK

Safe guardrail and spring gate

Variety of treads available

## **Brief Description**

The Climb-It Steps with Safety Lock is Certified to EN 131 Standards and features a maximum load capacity of 150kg. It is ideal for a wide range of environments such as warehouses, and industrial spaces.

## **Specifications**

- Certified to EN 131 Professional
- Tread range from 3-7
- Maximum load capacity of 150kg
- Easy to use locking system raises and lowers
- Safe guardrail and spring gate
- High quality aluminium
- Built to last