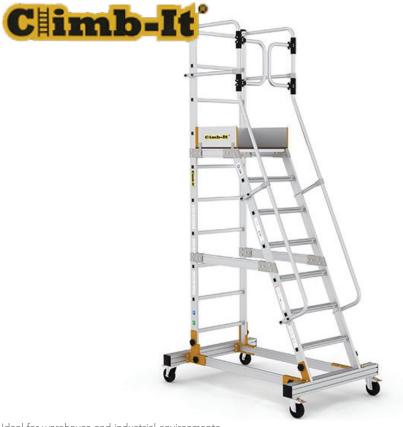

# CLIMB IT MOBILE STEPS WITH SAFETY GATE

#### Ideal for warehouse and industrial environments

Safety gate for improved safety

Swivel castors and breaks included

## **Brief Description**

The Climb-It Mobile Steps with a spring platform Safety Gate for ultimate safety when working at heights. It is Certified to EN 131 Professional Standards with a maximum load capacity of 150kg.

# **Specifications**

- Certified to EN 131 Professional
- Tread range from 4-12
- Maximum load capacity of 150kg
- Wiremesh Plywood Platform 600x500mm
- Castors and breaks for easy mobility
- Safety gate for optimal safety
- Ideal for warehouses, industrial sites and more
- High quality and made to last