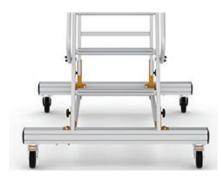

#### Ideal for warehouse and industrial environments

Safety gate for improved safety

Swivel castors and breaks included

# **Specifications**

- Certified to EN 131 Professional
- Tread range from 4-12
- Maximum load capacity of 150kg
- Wiremesh Plywood Platform 600x500mm
- Castors and breaks for easy mobility
- Safety gate for optimal safety
- Ideal for warehouses, industrial sites and more
- High quality and made to last