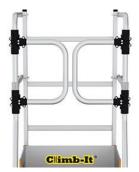

#### Ideal for warehouse and industrial environments

Safety gate for improved safety

Swivel castors and breaks included

# **Specifications**

- Certified to EN 131 Professional
- Tread range from 4-12
- Maximum load capacity of 150kg
- Wiremesh Plywood Platform 600x500mm
- Castors and breaks for easy mobility
- Safety gate for optimal safety
- Ideal for warehouses, industrial sites and more
- High quality and made to last