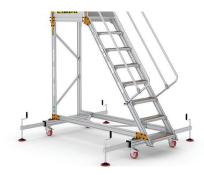

# CLIMB IT EXTRA LARGE PLATFORM STEPS

Reinforced stabillisers for additional safety

Mobile with non-slip braked castors

Number of treads available 4-12

### **Brief Description**

The Climb-It Extra Large Platform Steps are exceptionally sturdy made from aluminium with stabilisers. Both adjustable and non-slip for heavy working conditions.

## **Specifications**

- Ideal for warehouse and industrial environments
- Certified to EN 131 Professional
- Tread range from 4-12
- Maximum load capacity of 150kg
- Aluminium material
- Mobile braked castors for easy mobility
- Guardrail with spring operated gates
- Non-slip treads for additional safety
- Built to last