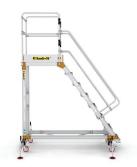

# CLIMB IT EXTRA LARGE PLATFORM STEPS

Reinforced stabillisers for additional safety

Mobile with non-slip braked castors

Number of treads available 4-12

### **Brief Description**

The Climb-It Extra Large Platform Steps are exceptionally sturdy made from aluminium with stabilisers. Both adjustable and non-slip for heavy working conditions.

## **Specifications**

- Ideal for warehouse and industrial environments
- Certified to EN 131 Professional
- Tread range from 4-12
- Maximum load capacity of 150kg
- Aluminium material
- Mobile braked castors for easy mobility
- Guardrail with spring operated gates
- Non-slip treads for additional safety
- Built to last