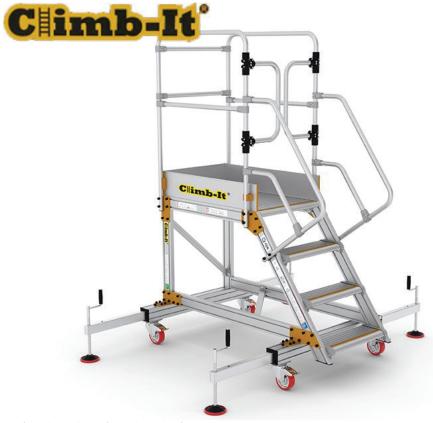

# CLIMB IT EXTRA LARGE PLATFORM STEPS

Reinforced stabillisers for additional safety

Mobile with non-slip braked castors

Number of treads available 4-12

### **Brief Description**

The Climb-It Extra Large Platform Steps are exceptionally sturdy made from aluminium with stabilisers. Both adjustable and non-slip for heavy working conditions.

## **Specifications**

- Ideal for warehouse and industrial environments
- Certified to EN 131 Professional
- Tread range from 4-12
- Maximum load capacity of 150kg
- Aluminium material
- Mobile braked castors for easy mobility
- Guardrail with spring operated gates
- Non-slip treads for additional safety
- Built to last